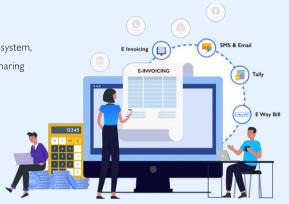

#### Software Connectors

Connectors facilitate to transfer the data across the system, enabling seamless communication and information sharing

- Efficient and time saving billings
- Enhanced customer experience
- Data security and backup
- Streamline the accounting activity
- Realtime data transfer and monitoring